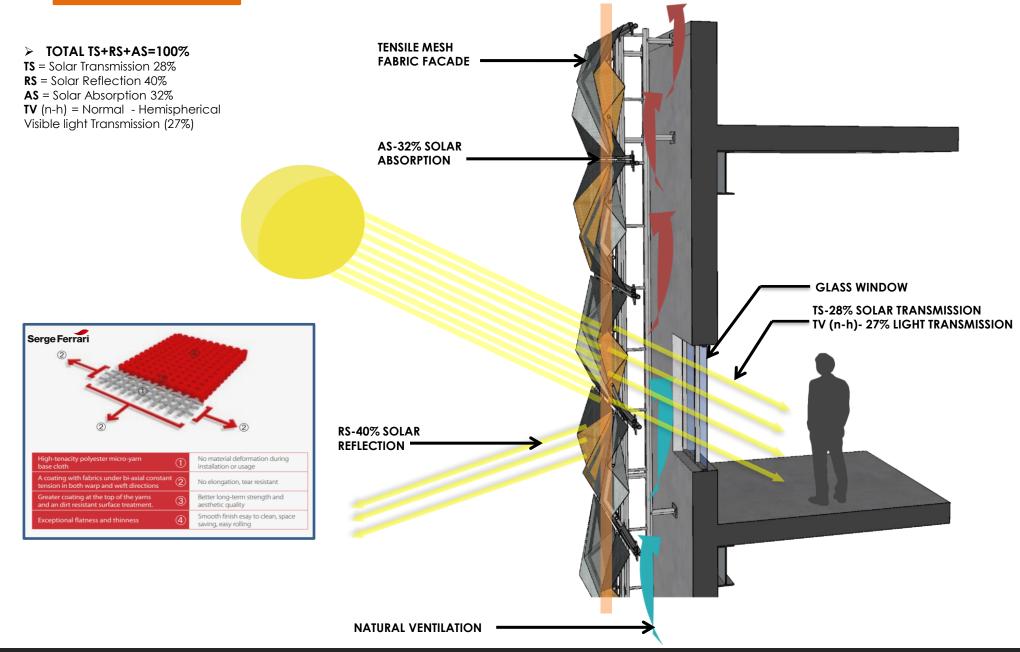

## Tensioned Fabric Structure **TEXTILE FAÇADE SYSTEM**

# TEXTRA

Span Long Distances • Flexible Design Aesthetics • Reduced Solar Heat Gain Longstanding Durability & Sustainability • Lightweight In Nature Minimal Maintenance • Cost Efficient • Non-combustible Fabric Options

## TEXTRA

**TEXTRA** is a dry assembled prefabricated building system for creating textile facades. Usually, textile facades consist of a textile covering and a metal structural substructure fixed to the main (existing) structure of the building.