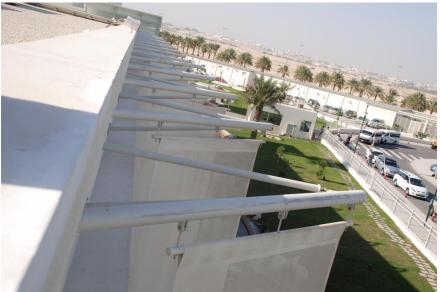

#### Modular Panel Façade System

This type of façade is ideal as it creates a cost-effective impact by offering a simpler installation process and supports an easier access for maintenance while retaining a significant design flexibility.

Process:

- I. Pre-assembled and pre-tensioned panels done in the factory.
- II. Manufactured membranes tensioned to the extrusions of the panels.
- III. A sub-structural frame system installed to the exterior of the structure.
- IV. Panels are hung and secured on the frame system accordingly.