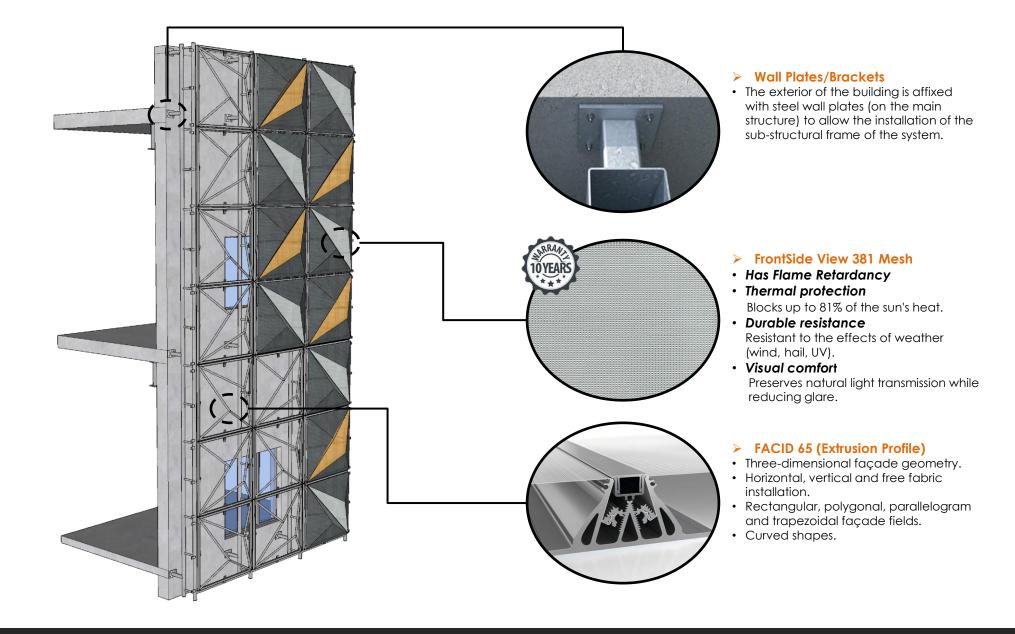

Process:

- I. Pre-assembled and pre-tensioned panels done in the factory.
- II. Manufactured membranes tensioned to the extrusions of the panels.
- III. A sub-structural frame system installed to the exterior of the structure.
- IV. Panels are hung and secured on the frame system accordingly.