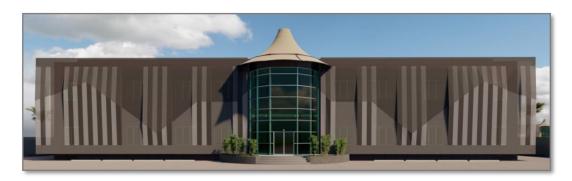

Panel Façade System

This type of façade is ideal as it creates a cost-effective impact by offering a simpler installation process and supports an easier access for maintenance while retaining a significant design flexibility.

Process:

- I. Pre-assembled and pre-tensioned panels done in the factory.
- II. Manufactured membranes tensioned to the extrusions of the panels.
- III. A sub-structural frame system installed to the exterior of the structure.
- IV. Panels are hung and secured on the frame system accordingly.

\*Modular panels are subject to change in accordance to the chosen design.





## FUNCTIONALITY





#### AESTHETIC VARIETY



Creation of 3-Dimensional amorphous forms not possible in other materials, that adds value to the building and reflect the corporate identity.













## PROJECTS



#### Riffa Views International School, Bahrain.











ETFE Skylight System



Tensile Shading System





Roofing System

### Cable Net System





TENS/ SH/DES