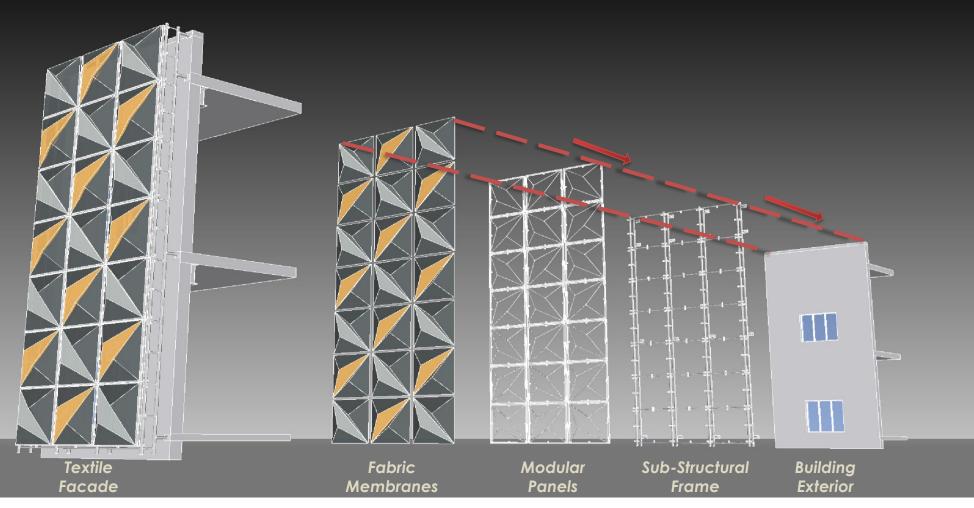

#### Modular Panel Façade System

This type of façade is ideal as it creates a cost-effective impact by offering a simpler installation process and supports an easier access for maintenance while retaining a significant design flexibility.

Process:

- I. Pre-assembled and pre-tensioned panels done in the factory.
- II. Manufactured membranes tensioned to the extrusions of the panels.
- III. A sub-structural frame system installed to the exterior of the structure.
- IV. Panels are hung and secured on the frame system accordingly.

\*Modular panels are subject to change in accordance to the chosen design.