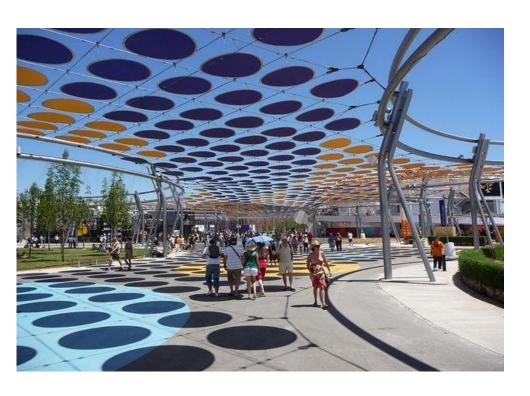

## Light-Weight Structure CABLE-NET SYSTEM

Gulfshade, as a turn key solution provider for the specialized fabric roofing, delivers a tensile architectural system that achieves a light-weight structure by the intelligent use of cables and fittings working together in tension

Space and simple form are our variables that can both masks the complexity inherent in tensile architecture.

The result is a structure of unique depth and openness, evident of science and careful planning.