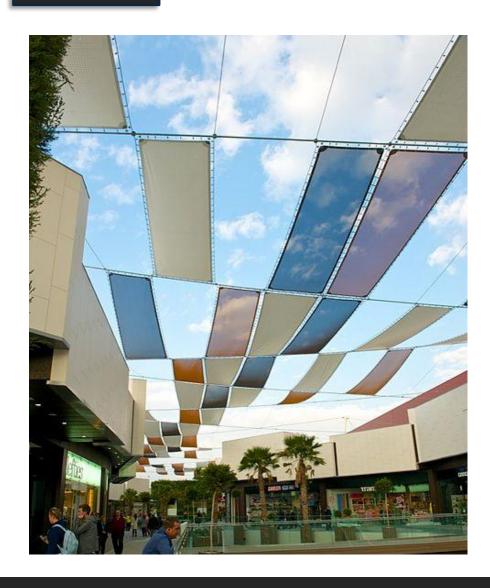

## Light-Weight Structure CABLE-NET SYSTEM

Gulfshade, as a turn key solution provider for the specialized fabric roofing, delivers a tensile architectural system that achieves a light-weight structure by the intelligent use of cables and fittings working together in tension

Space and simple form are our variables that can both masks the complexity inherent in tensile architecture.

The result is a structure of unique depth and openness, evident of science and careful planning.

U-I

Reduction in diameter from traditional steel framework.

Minimizing the visual impact of supportive structures.

Cable tensioned members can span long distances. Project: **Location:** Diyar Al-Muharraq, Bahrain Main Contractor: Area: PES/PVC Screen Ferrari ref. Silitis 381 Material: