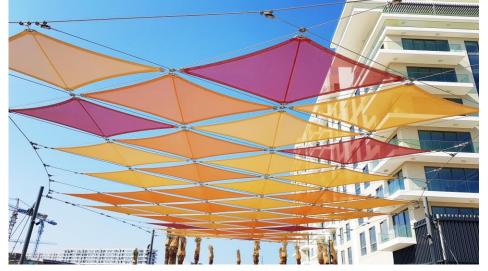

## Light-Weight Structure CABLE-NET SYSTEM

Gulfshade, as a turn key solution provider for the specialized fabric roofing, delivers a tensile architectural system that achieves a light-weight structure by the intelligent use of cables and fittings working together in tension

Space and simple form are our variables that can both masks the complexity inherent in tensile architecture.

The result is a structure of unique depth and openness, evident of science and careful planning.

U-I

Reduction in diameter from traditional steel framework.

Minimizing the visual impact of supportive structures.

Cable tensioned members can span long distances. Project: **Location:** Diyar Al-Muharraq, Bahrain Main Contractor: Area: PES/PVC Screen Ferrari ref. Silitis 381 Material: