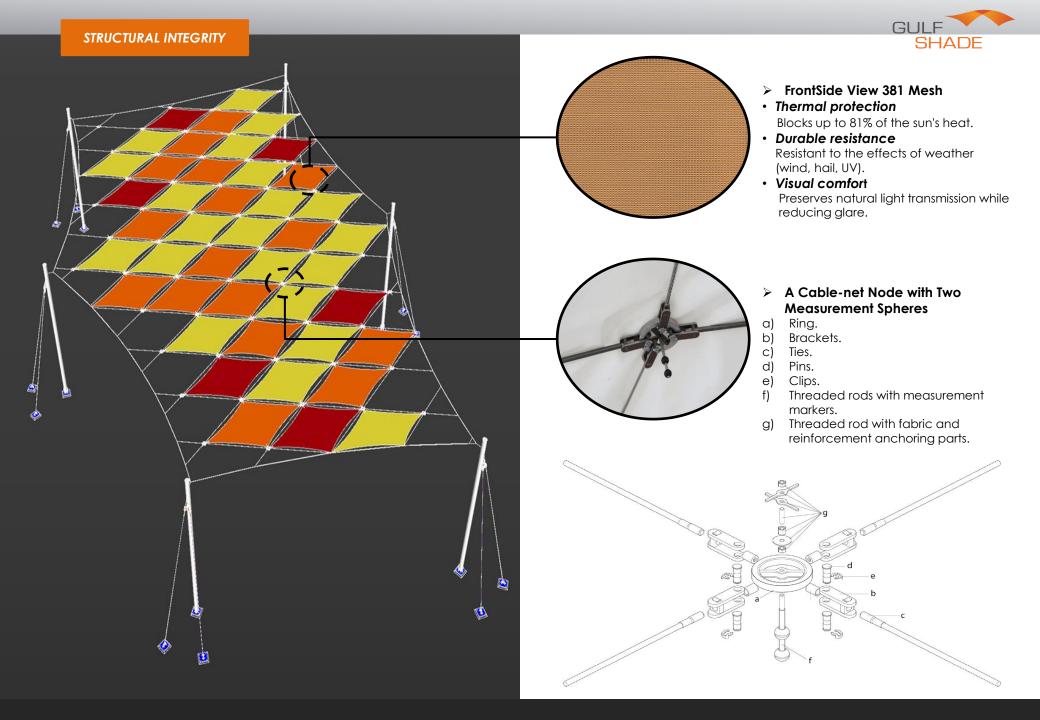

U-I

Reduction in diameter from traditional steel framework.

Minimizing the visual impact of supportive structures.

Cable tensioned members can span long distances. Project: **Location:** Diyar Al-Muharraq, Bahrain Main Contractor: Area: PES/PVC Screen Ferrari ref. Silitis 381 Material: