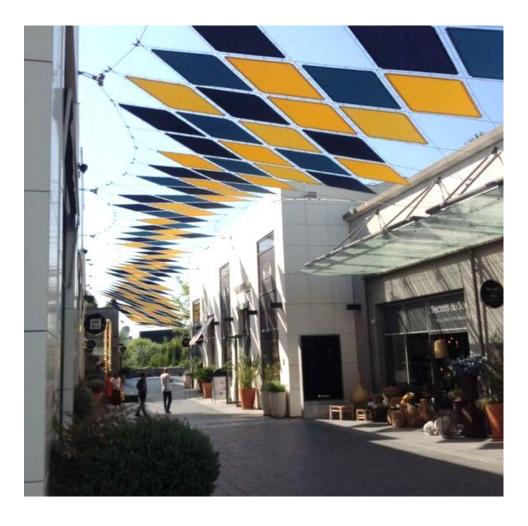

U-I

Reduction in diameter from traditional steel framework.

Minimizing the visual impact of supportive structures.

Cable tensioned members can span long distances. Project: **Location:** Diyar Al-Muharraq, Bahrain Main Contractor: Area: PES/PVC Screen Ferrari ref. Silitis 381 Material: