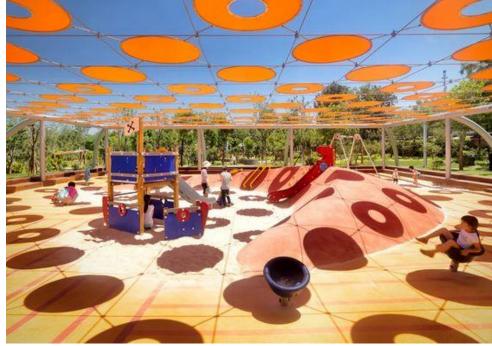

## Light-Weight Structure CABLE-NET SYSTEM

Gulfshade, as a turn key solution provider for the specialized fabric roofing, delivers a tensile architectural system that achieves a light-weight structure by the intelligent use of cables and fittings working together in tension

Space and simple form are our variables that can both masks the complexity inherent in tensile architecture.

The result is a structure of unique depth and openness, evident of science and careful planning.