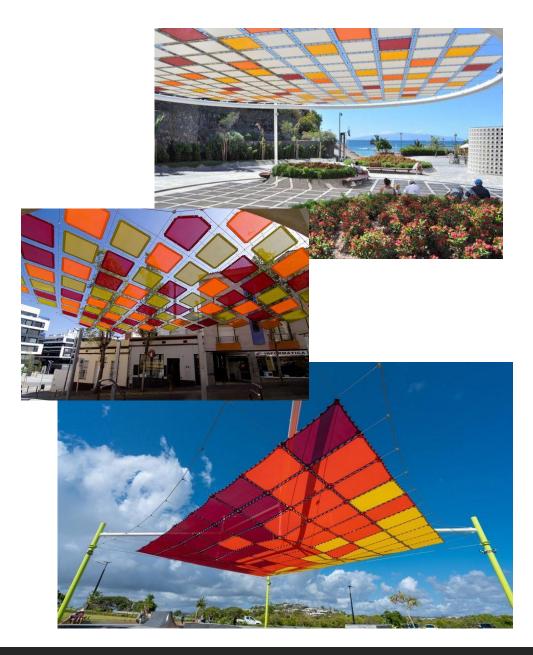

## Light-Weight Structure CABLE-NET SYSTEM

Gulfshade, as a turn key solution provider for the specialized fabric roofing, delivers a tensile architectural system that achieves a light-weight structure by the intelligent use of cables and fittings working together in tension

Space and simple form are our variables that can both masks the complexity inherent in tensile architecture.

The result is a structure of unique depth and openness, evident of science and careful planning.

U-I

Reduction in diameter from traditional steel framework.

Minimizing the visual impact of supportive structures.

Cable tensioned members can span long distances. Project: **Location:** Diyar Al-Muharraq, Bahrain Main Contractor: Area: PES/PVC Screen Ferrari ref. Silitis 381 Material: