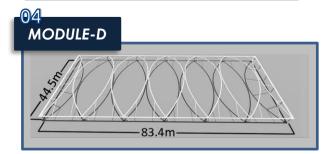

#### MODULES

01

### Wide Span Multi Purpose Fabric Roof The best solution to your needs for protection of your showcases, promoting

more activities and enhances your environment.

03 MODULE-C

ETFE Skylight System

Tensile Shading System