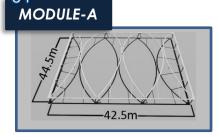

#### MODULES

01

### Wide Span Multi Purpose Fabric Roof The best solution to your needs for protection of your showcases, promoting

more activities and enhances your environment.

03 MODULE-C

ETFE Skylight System

Tensile Shading System