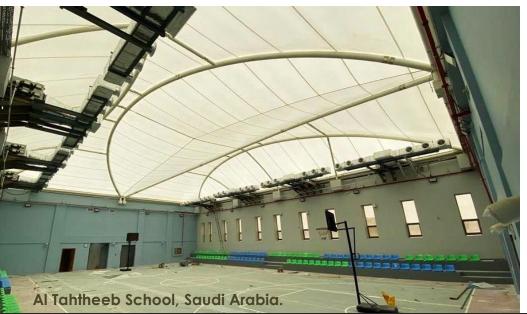

## Light-Weight Structure



FABLONG

"Mixed Used Enclosure From Sports Arena To Functional Areas."

#### ADVANTAGES

Gulfshade, as a turn key solution provider for the specialized fabric roofing, has extended its reach to the common concerns on all weather protection against heat, dust, UV and other harmful natural factors in our environment. We had come up with a structure that will complement protection, privacy and modern design.

The option to have it air-conditioned is also available so that it can be fully utilized effectively even during summer season.

Energy efficiency is one of the major advantage as the structure promotes natural lighting in day time.





# GUL SHADE -**Swimming Pools Parking Lots Sport Arenas**

MIXED USED ENCLOSURE

#### MODULES

01



### Wide Span Multi Purpose Fabric Roof The best solution to your needs for protection of your showcases, promoting

more activities and enhances your environment.







03 MODULE-C











ETFE Skylight System



Tensile Shading System

#### Car Parks



Cable Net System

Textile Façade System





TENS/ SH/DES